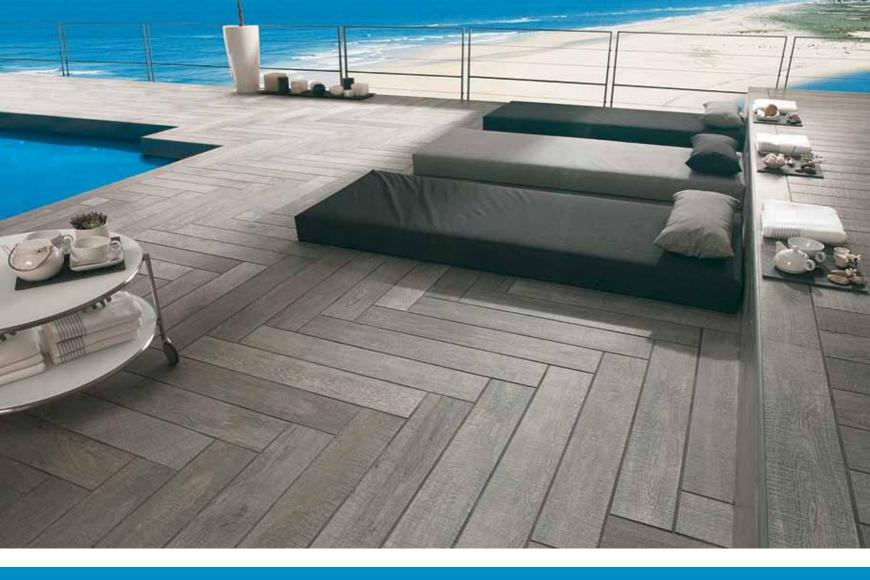

## INNOVATION IN TILES

VERSATILE FLOORING SOLUTIONS

Available from Ceramo, EVO\_2/e is the most complete and versatile system for designing your outdoor living. EVO\_2/e is 20mm-thick porcelain stoneware available in various sizes and created to combine aesthetics and functionality in outdoor surfaces.

The versatile product can be used for terraces, rooftops, gardens, pool areas, and patios, as well as indoor floors to create a continuous effect. EVO\_2/e is easy to clean and is removable, with its floating installation on spacer feet. The product is Ecolabel certified and guarantees low environmental impact throughout its entire life span.

Also available from Ceramo is the stunning PAR-KER range of timber-look planks. The PAR-KER range offers the beauty of wood without all the wear and maintenance issues. With its many technical advantages, the PAR-KER range is perfect for alfresco areas, gardens, living areas and bathrooms.