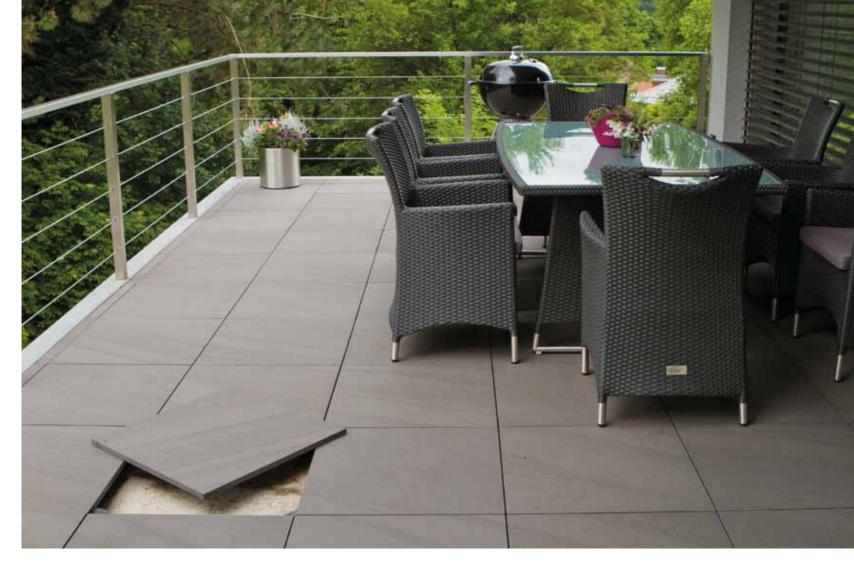

## INNOVATION IN TILES

VERSATILE FLOORING SOLUTIONS

Available from Ceramo, EVO\_2/e is the most complete and versatile system for designing your outdoor living. EVO\_2/e is 20mm-thick porcelain stoneware available in various sizes and created to combine aesthetics and functionality in outdoor surfaces.

The versatile product can be used for terraces, rooftops, gardens, pool areas, and patios, as well as indoor floors to create a continuous effect. EVO\_2/e is easy to clean and is removable, with its floating installation on spacer feet. The product is Ecolabel certified and guarantees low environmental impact throughout its entire life span.